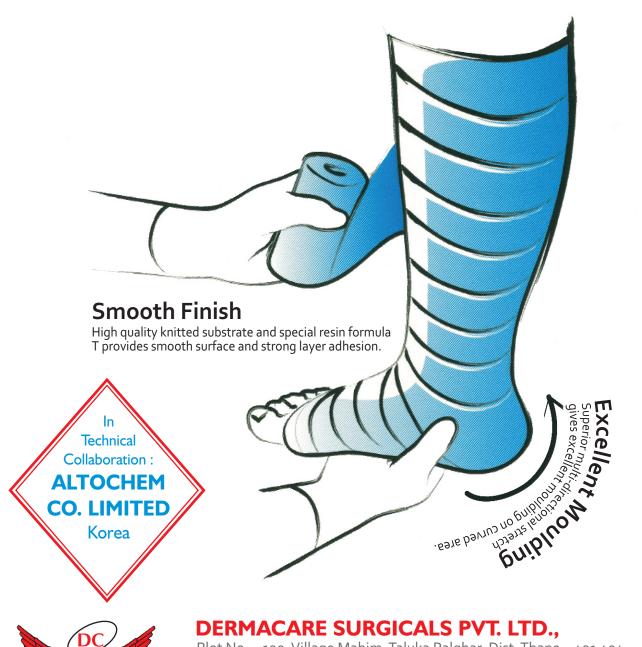

### Fiberglass and Polyester Substrate

BONCAST® is a synthetic orthopaedic casting tape made of knitted fiberglass or polyester substrate impregnated with water-activating polyurethane resin. The fabric is extensible in all directions, which makes it very comfortable in use.

## **BONCAST**

IS...

Light weight

Strong

Air Permeable

Moisture Resistant

X-ray Transparent

**Excellent Moulding** 

Superb Adhesion

Smooth Unwinding

Simply to use

Full range