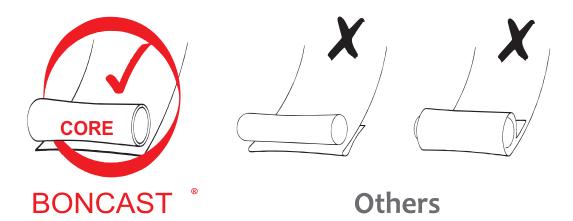

### No End-edge problem

It provides No End-edge folding problem, which remains doctors time consuming and in convenienze job of unfolding its end.

| CODE NO. | SIZE                      | PACKAGING                                          | SUBSTRATE                 | COLOUR                                                    |
|----------|---------------------------|----------------------------------------------------|---------------------------|-----------------------------------------------------------|
| DF 7002  | 2in x 4yds(5.0cm x 3.6m)  | 1 Roll / Pouch 10 Rolls / Inbox 100 Rolls / Outbox | FIBERGLASS /<br>POLYESTER | Blue, Green<br>and Pink,<br>(Other Colours<br>on request) |
| DF 7003  | 3in x 4yds(7.5cm x 3.6m)  |                                                    |                           |                                                           |
| DF 7004  | 4in x 4yds(10.0cm x 3.6m) |                                                    |                           |                                                           |
| DF 7005  | 5in x 4yds(12.5cm x 3.6m) |                                                    |                           |                                                           |